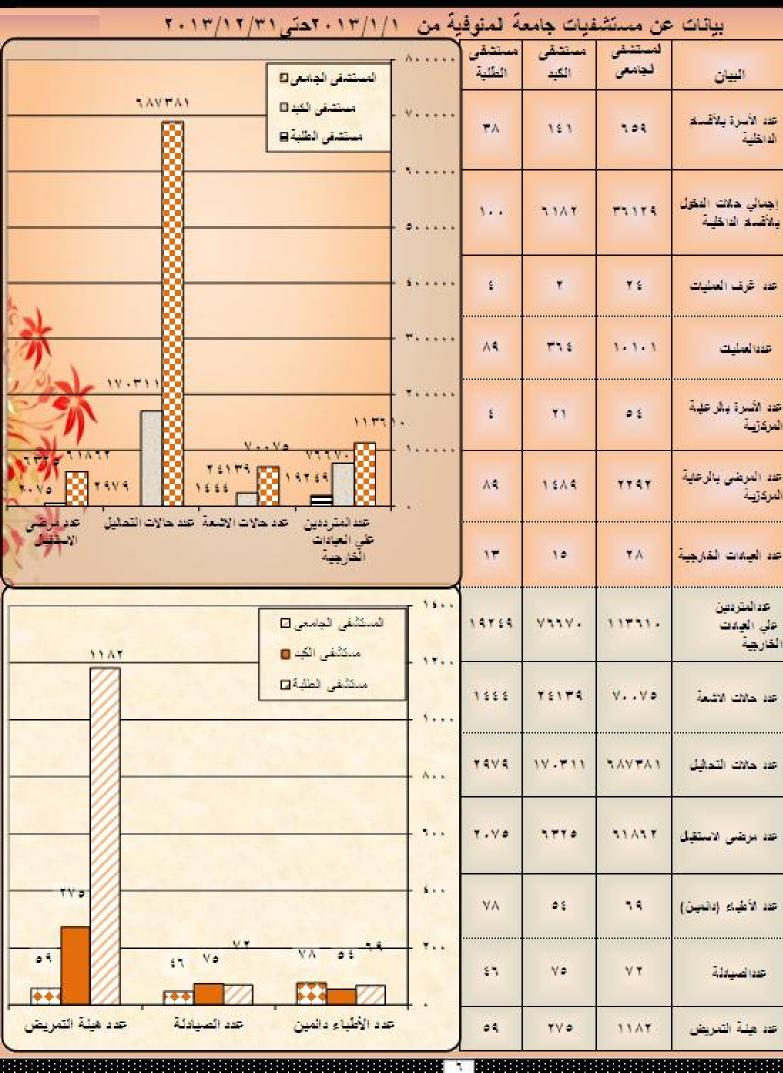

| 1/4 -      |               | A1/A1         | -                                                  | vv/v1                   | 4,                          |  |
|                                                |               | 1.0203    |           |                                                  |            |               | 104505        |                                                    | and wated               |                             |  |
|                                                |               |           | 4         |                                                  |            |               |               |                                                    |                         |                             |  |

## المستشفيات الجامعية