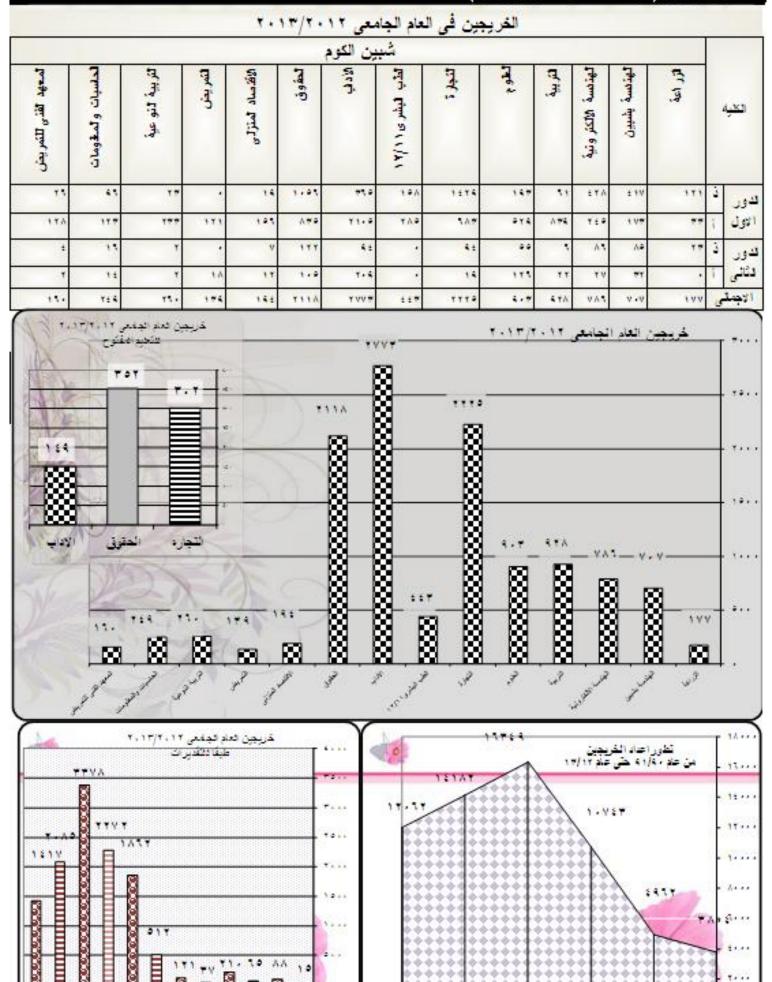

This file has been cleaned of potential threats.

To view the reconstructed contents, please SCROLL DOWN to next page.

الخريجون (مرحلة البكالوريوس)



C

-

110

جدا مع 4 المرك

1

عليول

ž

---

Ŧ

2

ĩ

جا 22

17777

17/11

1.4,6 %

7- - 3/7---

43/90

41/4.

## الطلاب (مرحلة الدراسات العليا)

| الطلاب المقينين في العام الجامعي<br>١٠٠٠٠ ٢٠٠٠ |               |           |           | الطافية الحاصلين في العام الجامعي<br>۲۰۰۰× (۲۰۰۰ |            |               |               | الطائب المَوْنَانِ فِي لِعام الجامعي<br>۲۰۰۹ (۲۰۰۳ |                         |                             |  |
|------------------------------------------------|---------------|-----------|-----------|--------------------------------------------------|------------|---------------|---------------|----------------------------------------------------|-------------------------|-----------------------------|--|
|                                                |